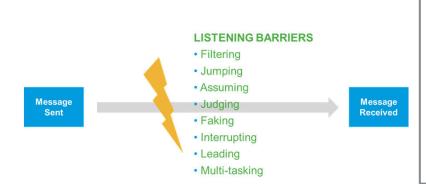

|         |
|        |         |
|        |         |
|        |         |
| (      |         |
|        |         |
|        | ((劉i))  |
|        |         |
|        |         |
|        | CURIOUS |
|        | CORIOUS |
| \      |         |

### **Types of Questions**

|                               | Open Ended | Closed Ended | High Gain |
|-------------------------------|------------|--------------|-----------|
| Is a question that            |            |              |           |
| Primarily used when trying to |            |              |           |









# 2020 Advisory Conference

October 27-29

Converging knowledge and behaviors to deepen client relationships

## First-Choice Advisor "5C's" Series: Caring and Curious

#### Caring



#### **Barriers to Listening**



#### NOTES:

### **Listening Levels**



NOTES:









# 2020 Advisory Conference

October 27-29

Converging knowledge and behaviors to deepen client relationships

### Nugget Worksheet

#### Instructions:

- Individually: List your key client contacts, internal and external relationships on the left hand side of the chart.
- For each contact, check one or two boxes that correspond to a valuable nugget you will plan to deliver over the next 30 days.

| KEY<br>CONTACT | MAKE<br>INTRODUCTION | DELIVER<br>IDEA | CREATE<br>ENJOYMENT | BE A<br>SOUNDING<br>BOARD | SOLVE<br>PROBLEM | PROVIDE<br>ENCOURAGEMENT |
|----------------|----------------------|-----------------|---------------------|---------------------------|------------------|--------------------------|
|                |