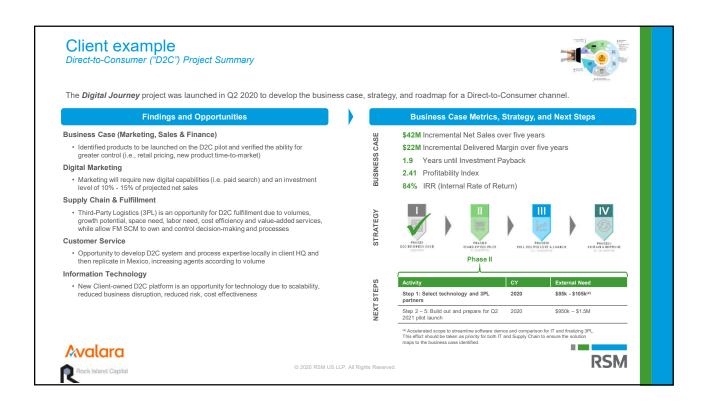

transformation can impact our clients and their customers
- Listen for key signs that clients are experiencing digital challenges
- Apply the digital framework to facilitate early conversation with clients
- Understand how a digital transformation example can bring topline benefits to clients



2020 RSM US LLP. All Rights Reserved











## Signs clients are experiencing digital challenges with customers

- Experiencing pressure from new competition
- Pricing pressure from retail partners (margin)
- Long cycles to commercialize new products (control)
- Limited knowledge of the end-consumer (control)
- COVID-19 financial and behavioral impact
- · Inability to measure impact of marketing spend
- Inability to manage sales pipeline and govern deal structures/pricing