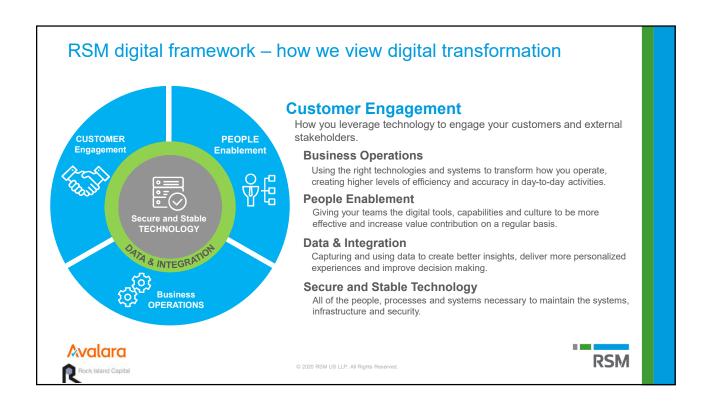

e      | 10 minutes |
| Understanding how Digital Maturity Affects Customers | 10 minutes |
| RSM Client Example                                   | 10 minutes |
| Discussion / Q&A                                     | 30 minutes |



© 2020 RSM US LLP. All Rights Reserved.



## **Objectives**

By the end of this course, you will be able to:

- Understand what 'digital transformation' means in the context of customer relationships
- Understand how digital transformation can impact our clients and their customers
- Listen for key signs that clients are experiencing digital challenges
- Apply the digital framework to facilitate early conversation with clients
- Understand how a digital transformation example can bring topline benefits to clients



2020 RSM US LLP. All Rights Reserved











## Signs clients are experiencing digital challenges with customers

- Experiencing pressure from new competition
- Pricing pressure from retail partners (margin)
- Long cycles to commercialize new products (control)
- Limited knowledge of the end-consumer (control)
- COVID-19 financial and behavioral impact
- · Inability to measure impact of marketing spend
- Inability to manage sales pipeline and govern deal structures/pricing