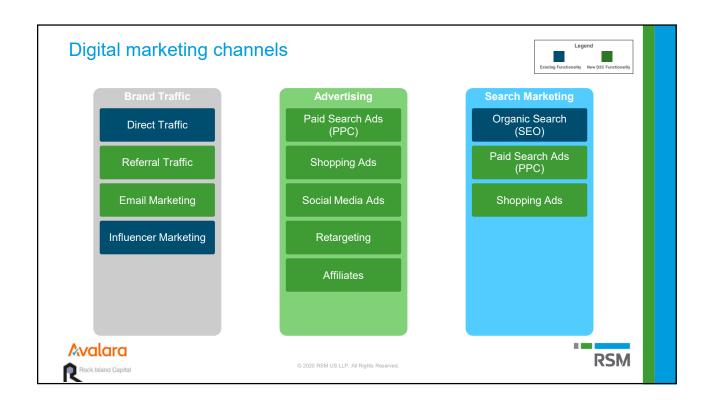

## Signs clients are experiencing digital challenges with customers

- Experiencing pressure from new competition
- Pricing pressure from retail partners (margin)
- Long cycles to commercialize new products (control)
- Limited knowledge of the end-consumer (control)
- COVID-19 financial and behavioral impact
- · Inability to measure impact of marketing spend
- Inability to manage sales pipeline and govern deal structures/pricing