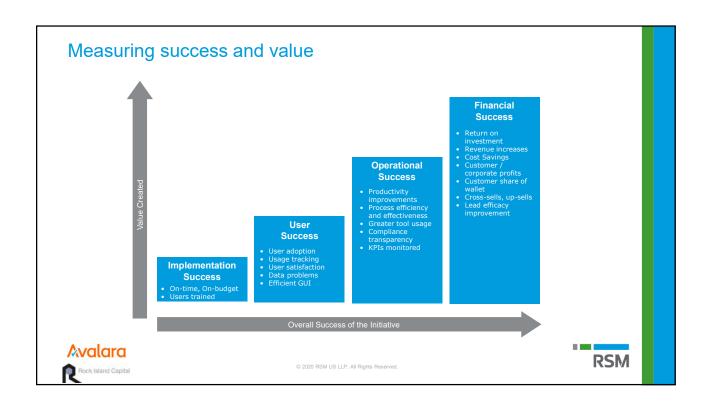

## **Objectives**

By the end of this course, you will be able to:

- Understand what 'digital transformation' means in the context of customer relationships
- Understand how digital transformation can impact our clients and their customers
- Listen for key signs that clients are experiencing digital challenges
- Apply the digital framework to facilitate early conversation with clients
- Understand how a digital transformation example can bring topline benefits to clients