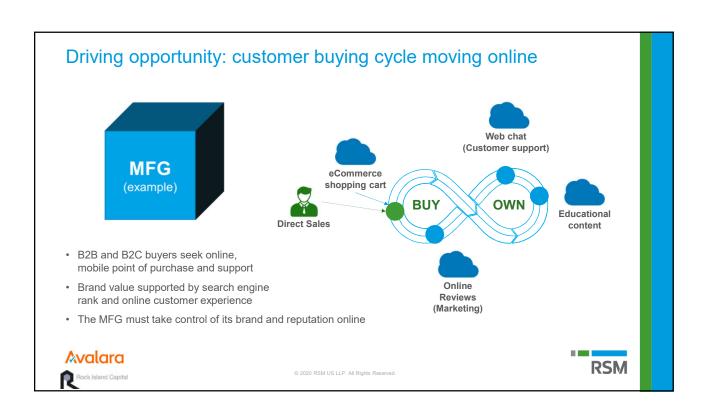

## Signs clients are experiencing digital challenges with customers

- Experiencing pressure from new competition
- Pricing pressure from retail partners (margin)
- Long cycles to commercialize new products (control)
- Limited knowledge of the end-consumer (control)
- COVID-19 financial and behavioral impact
- · Inability to measure impact of marketing spend
- Inability to manage sales pipeline and govern deal structures/pricing