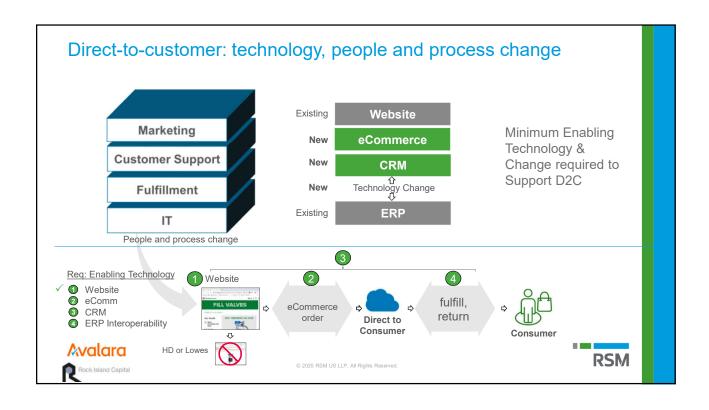

al transformation can impact our clients and their customers
- Listen for key signs that clients are experiencing digital challenges
- Apply the digital framework to facilitate early conversation with clients
- Understand how a digital transformation example can bring topline benefits to clients



2020 RSM US LLP. All Rights Reserved











## Signs clients are experiencing digital challenges with customers

- Experiencing pressure from new competition
- Pricing pressure from retail partners (margin)
- Long cycles to commercialize new products (control)
- Limited knowledge of the end-consumer (control)
- COVID-19 financial and behavioral impact
- · Inability to measure impact of marketing spend
- Inability to manage sales pipeline and govern deal structures/pricing