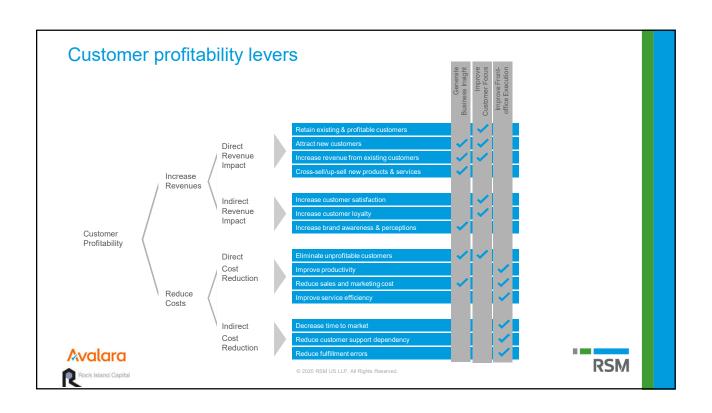

## Signs clients are experiencing digital challenges with customers

- Experiencing pressure from new competition
- Pricing pressure from retail partners (margin)
- Long cycles to commercialize new products (control)
- Limited knowledge of the end-consumer (control)
- COVID-19 financial and behavioral impact
- · Inability to measure impact of marketing spend
- Inability to manage sales pipeline and govern deal structures/pricing