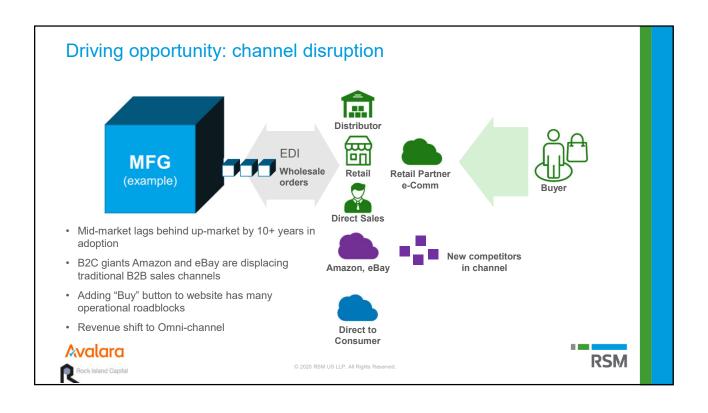

## Signs clients are experiencing digital challenges with customers

- Experiencing pressure from new competition
- Pricing pressure from retail partners (margin)
- Long cycles to commercialize new products (control)
- Limited knowledge of the end-consumer (control)
- COVID-19 financial and behavioral impact
- · Inability to measure impact of marketing spend
- Inability to manage sales pipeline and govern deal structures/pricing