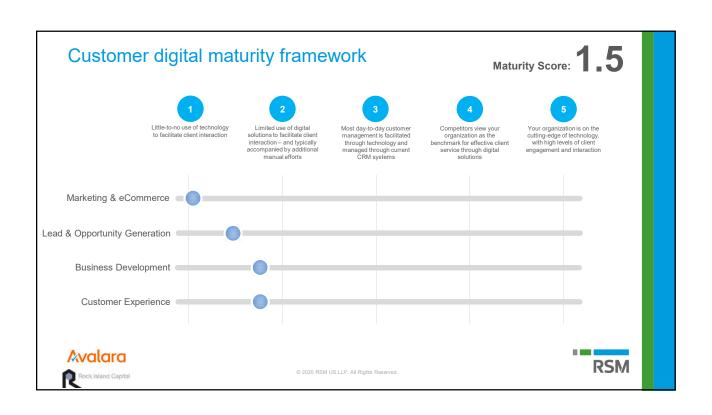

tand how digital transformation can impact our clients and their customers
- Listen for key signs that clients are experiencing digital challenges
- Apply the digital framework to facilitate early conversation with clients
- Understand how a digital transformation example can bring topline benefits to clients



2020 RSM US LLP. All Rights Reserved











## Signs clients are experiencing digital challenges with customers

- Experiencing pressure from new competition
- Pricing pressure from retail partners (margin)
- Long cycles to commercialize new products (control)
- Limited knowledge of the end-consumer (control)
- COVID-19 financial and behavioral impact
- · Inability to measure impact of marketing spend
- Inability to manage sales pipeline and govern deal structures/pricing