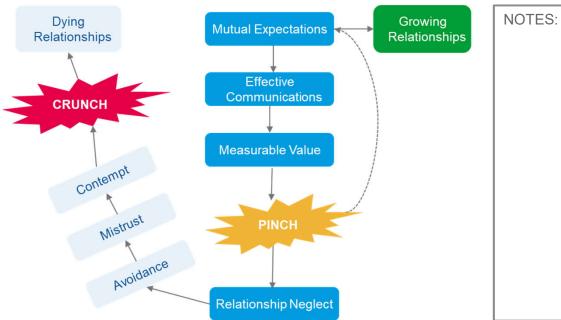

### **Pinch Model**

NOTES:

- Over the next 30 days, be intentional to:
  - Establish a PACT with them
  - Address PINCHES as they occur