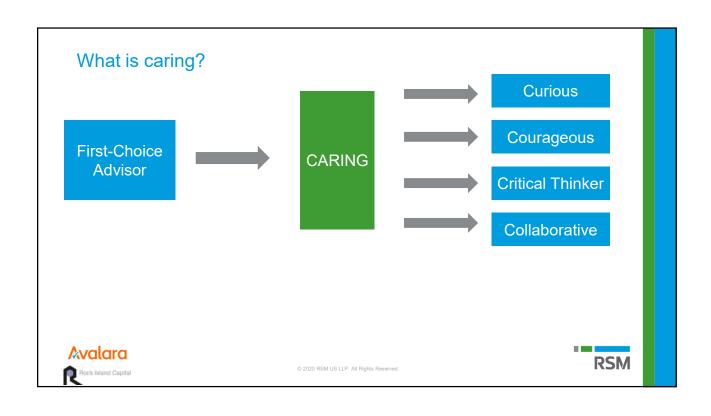

#### What is caring?

Caring is feeling and exhibiting concern and empathy. Thinking about what other people need or want and trying to help them....learn more.

"We build strong long-term relationships by **understanding others** and their aspirations, and remaining empathetic to their unique challenges, needs and preferences."