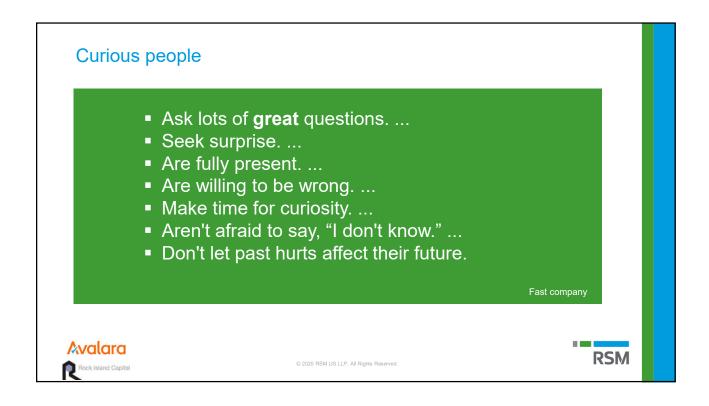

### What is curiosity?

- Curiosity is the state of being curious: inquisitive, wondering, ready to poke around and figure something out.
- Curiosity is the difference between what you know and what you want to know.