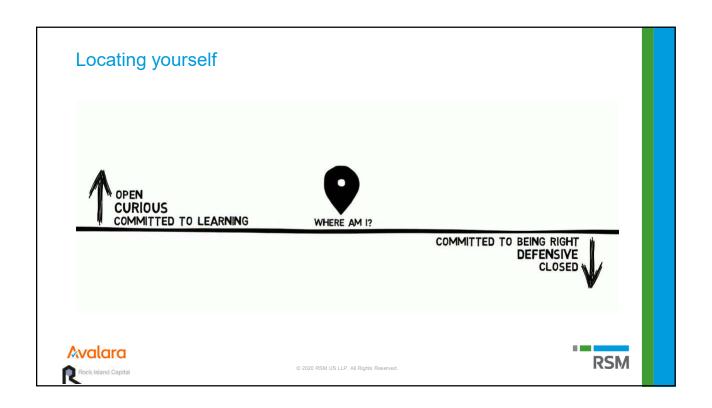

| Topic                        |   | Minutes |
|------------------------------|---|---------|
| Location, location, location | 1 | 10      |
| Curious                      |   | 25      |
| Caring                       |   | 25      |
|                              |   |         |
|                              |   |         |
|                              |   |         |
|                              |   |         |



#### **Objectives**

By the end of this course, you will be able to:

- Intentionally create experiences with clients that make it crystal clear "you are in it for the relationship and care"
- Engage clients in insightful dialogue that draws them in and "sparks" innovation



RSM

© 2020 RSM US LLP. All Rights Reserved.













### What is curiosity?

- Curiosity is the state of being curious: inquisitive, wondering, ready to poke around and figure something out.
- Curiosity is the difference between what you know and what you want to know.





2020 RSM US LLP. All Rights Reserved



#### Did you know...

- Children ask approximately 200+ questions per day.
- Adults ask about 20+questions per day.





RSM

© 2020 RSM US LLP. All Rights Reserved.













#### What makes a question high gain?

- 1. High level...3 levels deep
- 2. Evokes an emotional response
  - Speculate
  - Express concern
  - Express opinion
  - Compare
  - Declare criteria
- 3. Only they can answer it
- 4. Relevant
- 5. Get credit for it



2020 RSM US LLP. All Rights Reserved



What do you wish we knew about What must happen