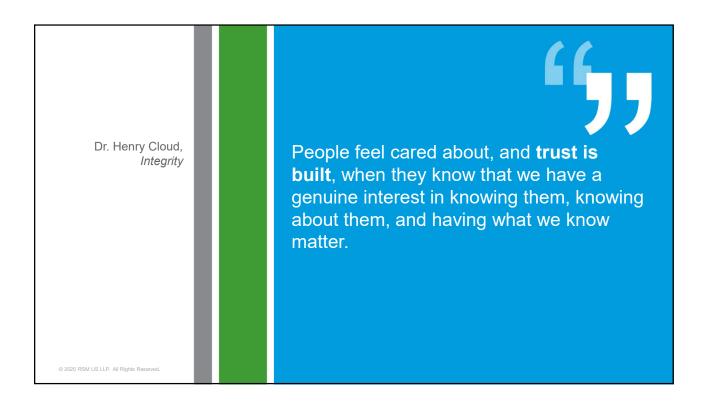

#### What is caring?

Caring is feeling and exhibiting concern and empathy. Thinking about what other people need or want and trying to help them....learn more.

"We build strong long-term relationships by **understanding others** and their aspirations, and remaining empathetic to their unique challenges, needs and preferences."