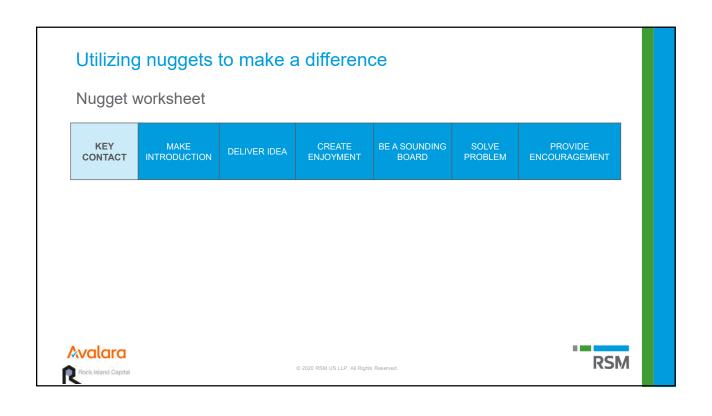

## Utilizing nuggets to make a difference

EXERCISE:

- Individually: List your key client contacts, internal and external relationships on the left hand side of the chart.
- For each contact, check one or two boxes that correspond to a valuable nugget you will plan to deliver over the next 30 days.

KEY CONTACT MAKE INTRODUCTION DELIVER IDEA CREATE ENJOYMENT BE A SOUNDING BOARD SOLVE PROVIDE ENCOURAGEMENT

RSM

© 2020 RSM US LLP. All Rights Reserved.